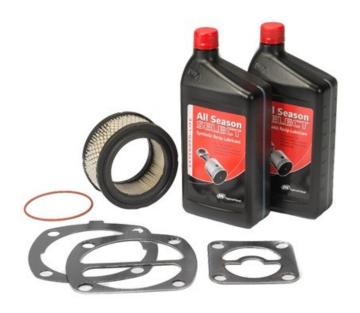

These OEM Annual Maintenance Kits are available to help keep your compressor performing at an optimal level and are an integral part of factory-recommended annual maintenance. These kits include the major consumable components (lubricant and filters) that should be replaced each year.

## **Model Specifications**

| Model Name         | OEM Kit #      | Included Components                                                                                                                              |
|--------------------|----------------|--------------------------------------------------------------------------------------------------------------------------------------------------|
| 553                | Kit # 97338099 | Air filter element (2); All Season Select Lubricant (2); Safety document; Product data sheet                                                     |
| SSS                | Kit # 20100251 | Quart All-Season Select Lubricant (2); Air Filter Element<br>Replacements (2); MSDS sheet and decal                                              |
| 2340               | Kit # 38485314 | Air filter element (1); O-ring (2); Head gasket (2); All Season Select lubricant (1); Lubricant product data; Instruction sheet; Remainder decal |
| 2475 Electric      | Kit # 38485330 | Instruction Sheet (1); Filter Element (1); O-Ring (1); Gasket Set (1); All Season Select Lubricant Qt (2); Reminder Decal (1)                    |
| 2475 Honda Engine  | Kit # 38485330 | Instruction Sheet (1); Filter Element (1); O-Ring (1); Gasket Set (1); All Season Select Lubricant Qt (2); Reminder Decal (1)                    |
| 2475 Kohler Engine | Kit # 38485330 | Instruction Sheet (1); Filter Element (1); O-Ring (1); Gasket Set (1); All Season Select Lubricant Qt (2); Reminder Decal (1)                    |
| 2545               | Kit # 38485298 | Air filter element (1); Gasket Set (1); Unloader piston ring (1); Unloader piston seat (1); Valve plate (2); All Season Select lubricant (3)     |
| 7100               | Kit # 38485322 | Air filter element (1); Gasket Set (1); Safety valve (1); Unloader (1); HP valve plate (1)                                                       |
| 15T                | Kit # 38485199 |                                                                                                                                                  |