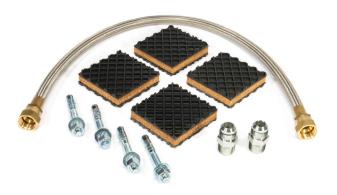

These OEM Installation Kits include all necessary components to install your compressor correctly, including vibration pads which lessen noise and vibration from compressor operation.

## **Features**

- Contains all necessary parts to install your air compressor correctly
- Includes vibration pads which lessen noise & vibration created by air compressor operation
- Includes braided hose

## **Model Specifications**

| Model Name    | OEM Kit #      | Included Components                                                                                                 |
|---------------|----------------|---------------------------------------------------------------------------------------------------------------------|
| SS3           | Kit # 38335402 | Vibration Pads (4), 1/2" x 3" Braided Hose (1), 1/2" JIC to NPT<br>Male Adapter (2); 1/2" x 4" Foundation Bolts (4) |
| SSS           | Kit # 38335402 | Vibration Pads (4); 1/2" x 3' Braided Hose (1); 1/2" JIC to NPT Male Adapter (2); 1/2" x 4" Foundation Bolts (4)    |
| 2340          | Kit # 38335402 | Vibration Pads (4); 1/2" x 3' Braided Hose (1); 1/2" JIC to NPT<br>Male Adapter (2); 1/2" x 4" Foundation Bolts (4) |
| 2475 Electric | Kit # 38335410 | Vibration Pads (4); 1" x 3' Braided Hose; 1" JIC to NPT Male Adapter (2); 1/2" x 4" Foundation Bolts (4)            |
| 2545          | Kit # 38335410 | Vibration Pads (4); $1$ " x 3' Braided Hose; $1$ " JIC to NPT Male Adapter (2); $1/2$ " x 4" Foundation Bolts (4)   |
| 7100          | Kit # 38335386 | Vibration Pads (4); 1" x 3' Braided Hose; 1" JIC to NPT Male<br>Adapter (2); 1/2" x 4" Foundation Bolts (4)         |
| 15T           | Kit # 38335386 | Vibration Pads (4); 1" x 3' Braided Hose; 1" JIC to NPT Male<br>Adapter (2); 1/2" x 4" Foundation Bolts (4)         |