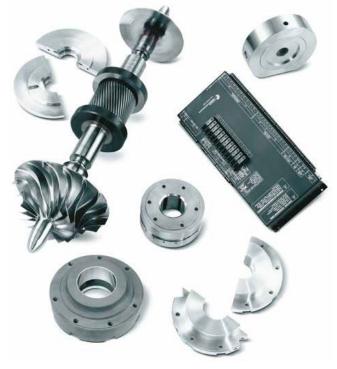

## MSG<sup>®</sup> Centac<sup>®</sup> Centrifugal Compressor Replacement Parts

We can provide the exact part you need for any MSG CENTAC compressors. We've got you covered for everything from a replacement bullgear to a missing bolt. Weve maintained detailed records for every compressor we have ever built since the day it was delivered. This is done so we can provide the exact part you need either new, remanufactured or through one of our part exchange programs. All parts orders are cross-checked against unit assembly and maintenance records to ensure accuracy. Our high-quality OEM parts are genuine parts designed and produced in the US for over 60 years. We maintain extensive inventories in strategic locations around the world, backed by our standard OEM guarantee.